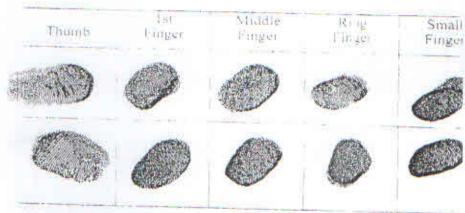

0

Adjitional Dist. Sub. R = 1 frair. Garlay South 24 (2) gards

27 MAY 2016

FOR SURAKHA CONSTRUCTION SQUARED Partner Swift Partner

Left Fland

Right Hartd

SIGNATURE

NAME

धी भूनील नक्त

Len Hand

Rigor Hand

NAME

SIGNATUR

শ্রী সূর্থ সরদার

Lett Han

Righ Ham

| Thursts | lst<br>Finger | Middle<br>Finger | Fing<br>Enger | Small<br>Finge |  |
|---------|---------------|------------------|---------------|----------------|--|
|         | ( Vin         |                  |               |                |  |
|         |               |                  |               |                |  |