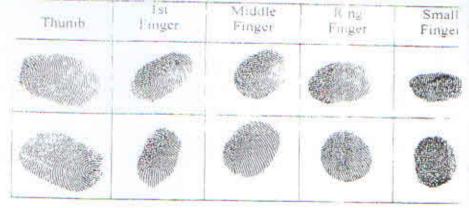

0

Adjitional Dist. Sub. R = 1 frair. Garlay South 24 (2) gards

27 MAY 2016

FOR SURAKHA CONSTRUCTION SQUARED Partner Swift Partner

Left Fland

Right Hartd

SIGNATURE

NAME

धी भूनील नक्त

Len Hand

Rigor Hand

NAME

SIGNATUR

শ্রী সূর্থ সরদার

Lett Han

Righ Ham

| Thursts | lst<br>Finger | Middle<br>Finger | Fing<br>Enger | Small<br>Finge |  |
|---------|---------------|------------------|---------------|----------------|--|
|         | ( Vin         |                  |               |                |  |
|         |               |                  |               |                |  |