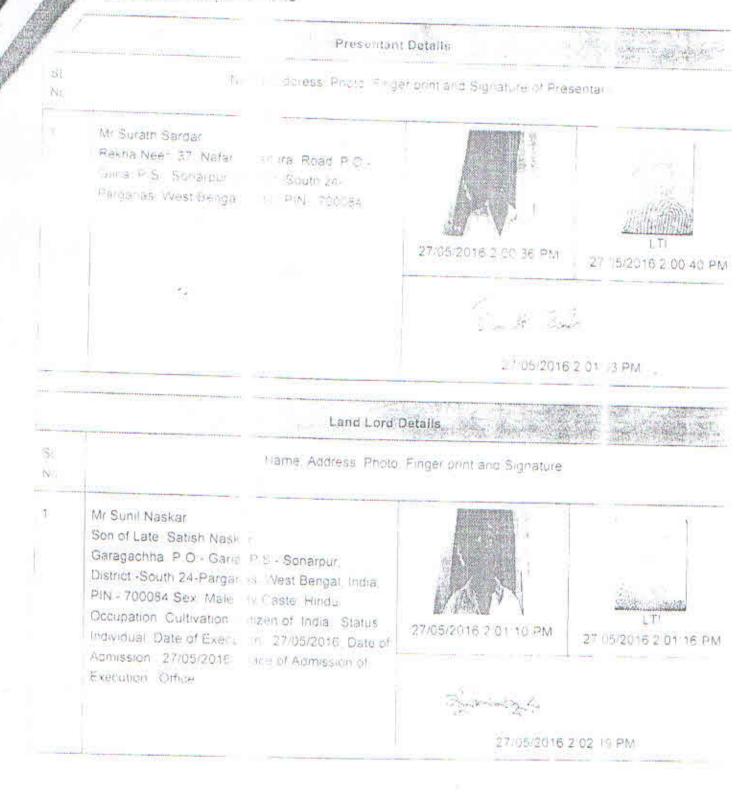

Mi Surath Sardar Partner, M/s Sura ha Construction Surakha Apartment, P.O.-Gana, P.S. Striatgur District -South 24-Parganas, West Elingul, India, PIN - 700084 Mr Surath Sardar, Son of Mr Mc im Sardar Rekha Neer, 37, Nafar Chandra Read P.O. Gana, Thana Sonarpur, South 24-Parganas WEST BENGAL. India PIN - 700084; By caste Hindu By profession Business

For SURAKHA CONSTRUCTION Some Surth Sell Same Same

Developer Details

Name Appress Service Finger print and Signature

Mar Sarar Ny 22

Surakria Apartina - 10 - Bana P.S. Sonarpur District Scutti 24 Parganas. West Lengal India P 700084 PAN No ACGES 283P Status Organization Represented by representative as given being

1 II Mr Surath Sargar

Rekha Neer 37 Matar Charling Road Fig. Parganas West Benga - Illa PIN - 700084 Sex Male By Caste Hindu O cupation Business Citizen of India PAN No AQQPS5976F Status Representative Date of Elecution 27/05/2016 Date of Admission 27/05 2016; Place of Admission of Execution - Iface